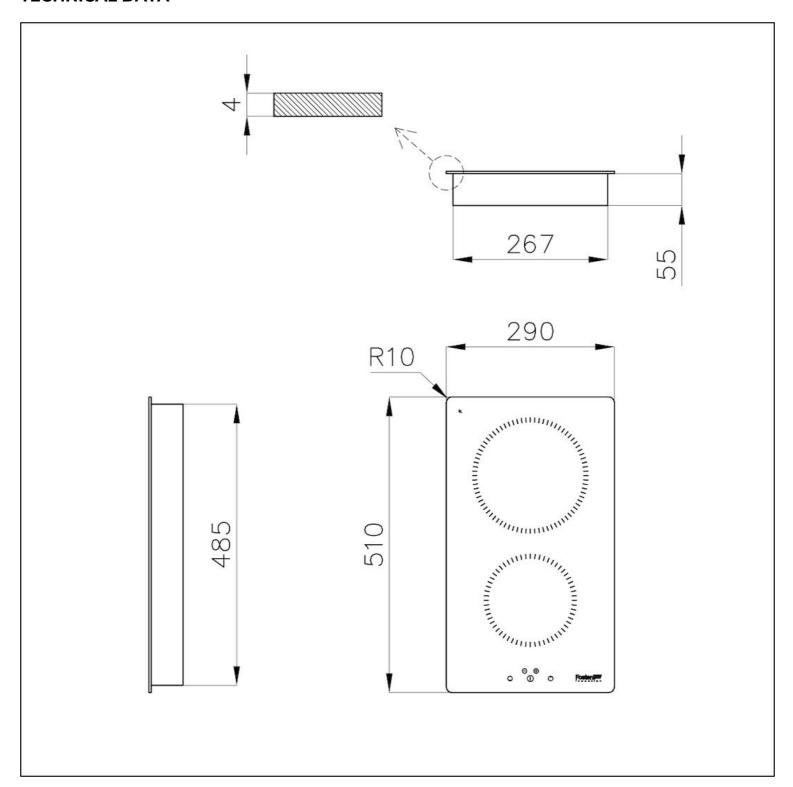

times.                                           |
| Smart fan system           | Correct ventilation is essential for the induction hob to function in the best possible way. The Foster system automatically regulates the amount of ventilation to suit the temperatures reached.                                            |



Safety

All electric cooker hobs feature the most modern and sophisticated safety protections: Centralised power-off function; Child-proof safety lock; Residual heat warning lights. Induction models feature the following functions: Safety System that turn off the hob in the absence of the pot; Overflow detector that automatically turns off the plate in case of liquid overflow; Automatic deactivation to prevent accidents caused by forgetfulness.

#### **TECHNICAL DATA**





## Cut out size Dimensioni per foratura top



● Built—in cut out for FTS — Foratura per installazione FTS



## **RECOMMENDED PAIRINGS**





**Sink S4001 Filotop** 3363 050