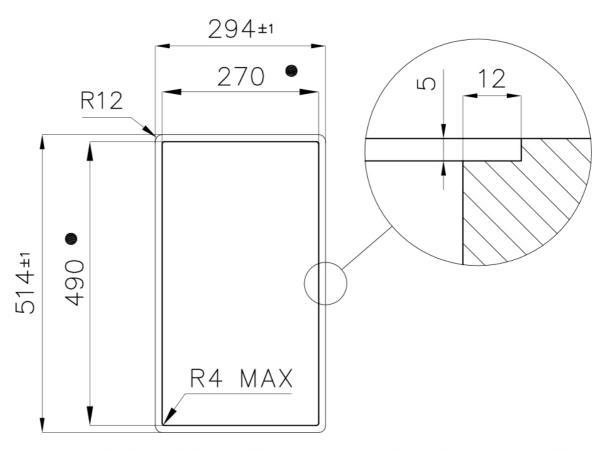

## Cut out size Dimensioni per foratura top

● Built—in cut out for FTS — Foratura per installazione FTS