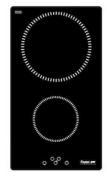

# **Cooker hob S1000 Induction**

Induction Hobs

Code: 7322 300

### **DETAILS**

| Coloring               | Black                                                      |
|------------------------|------------------------------------------------------------|
| Edge/Installation Type | Vertical edge - for flush-mount or over-mount installation |
| Material               | Ceramic glass                                              |
| Dimensions             | 290x510 mm                                                 |
| Base size              | 29cm                                                       |
| Heating element        | Two zones                                                  |
| Built-in hole          | View technical data sheet                                  |
| Width                  | 29 cm                                                      |
| Total power            | 3.700 W                                                    |